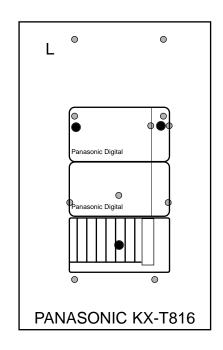

### PRE-ENGINEERED NETWORK SYSTEM

**Assembly Instruction Sheet** 

Mount Panasonic KSU using pre-drilled holes.

Note that 624 KSU is shown in both the 20" wide and the 14.5" wide panel

PANASONIC KX-T1232

INSTALLATION INSTRUCTIONS

2925 College Ave Suite A-2 Costa Mesa, Ca 92626

www.eholovision.com

Ph. 714-434-6904 Fax 800-362-0002