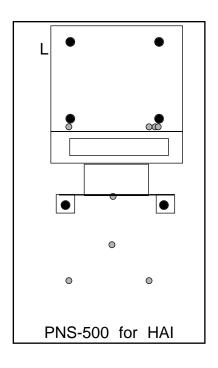

### Mount HAI wiring organizer using predrilled holes

PNS-500 shown in PNS-10

PNS-500 shown in PNS-100

2925 College Ave Suite A-2 Costa Mesa, Ca 92626

www.eholovision.com

Ph. 714-434-6904 Fax 800-362-0002