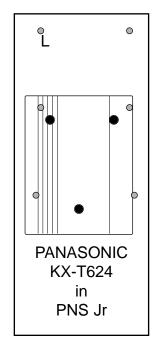

### PRE-ENGINEERED NETWORK SYSTEM

**Assembly Instruction Sheet** 

Mount Panasonic KSU using pre-drilled holes.

Note that 624 KSU is shown in both the 20" wide and the 14.5" wide panel

PANASONIC KX-T1232

INSTALLATION INSTRUCTIONS