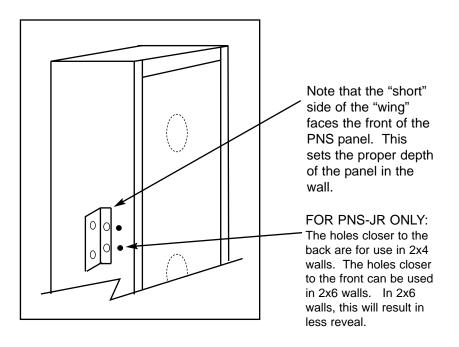

### PRE-ENGINEERED NETWORK SYSTEM

Assembly Instruction Sheet Model PNS-10, and PNS-100

1. Install 4 "Wings" on to outside of panel. These set the proper depth of the PNS panel in a 2 x 4 wall (PNS-100) or a 2 x6 wall (PNS-10)

- 2. Knock out appropriate KO's and install grommets
- 3. Mount PNS panel in wall (temporarily) and mark location of holes to be drilled for wire and for AC power.
- Drill holes and permanently install PNS panel using drywall screws.

See "INSTALLER TECH MANUAL" Section 2 for suggestions on wire organization for PNS panel. INSTALLATION INSTRUCTIONS

2925 College Ave Suite A-2 Costa Mesa, Ca 92626

www.eholovision.com

Ph. 714-434-6904 Fax 800-362-0002