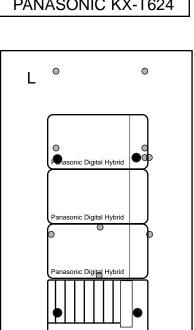

### PRE-ENGINEERED NETWORK SYSTEM

**Assembly Instruction Sheet** 

Mount Panasonic KSU using pre-drilled holes.

Note that 624 KSU is shown in both the 20" wide and the 14.5" wide panel

PANASONIC KX-T1232

INSTALLATION INSTRUCTIONS

2925 College Ave Suite A-2 Costa Mesa, Ca 92626

www.eholovision.com

Ph. 714-434-6904 Fax 800-362-0002