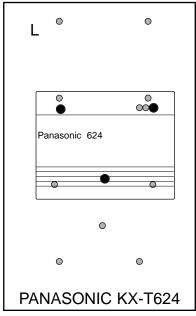

### PRE-ENGINEERED NETWORK SYSTEM

**Assembly Instruction Sheet** 

Mount Panasonic KSU using pre-drilled holes.

Note that 624 KSU is shown in both the 20" wide and the 14.5" wide panel

PANASONIC KX-T1232

INSTALLATION INSTRUCTIONS

2925 College Ave Suite A-2 Costa Mesa, Ca 92626

www.eholovision.com

Ph. 714-434-6904 Fax 800-362-0002